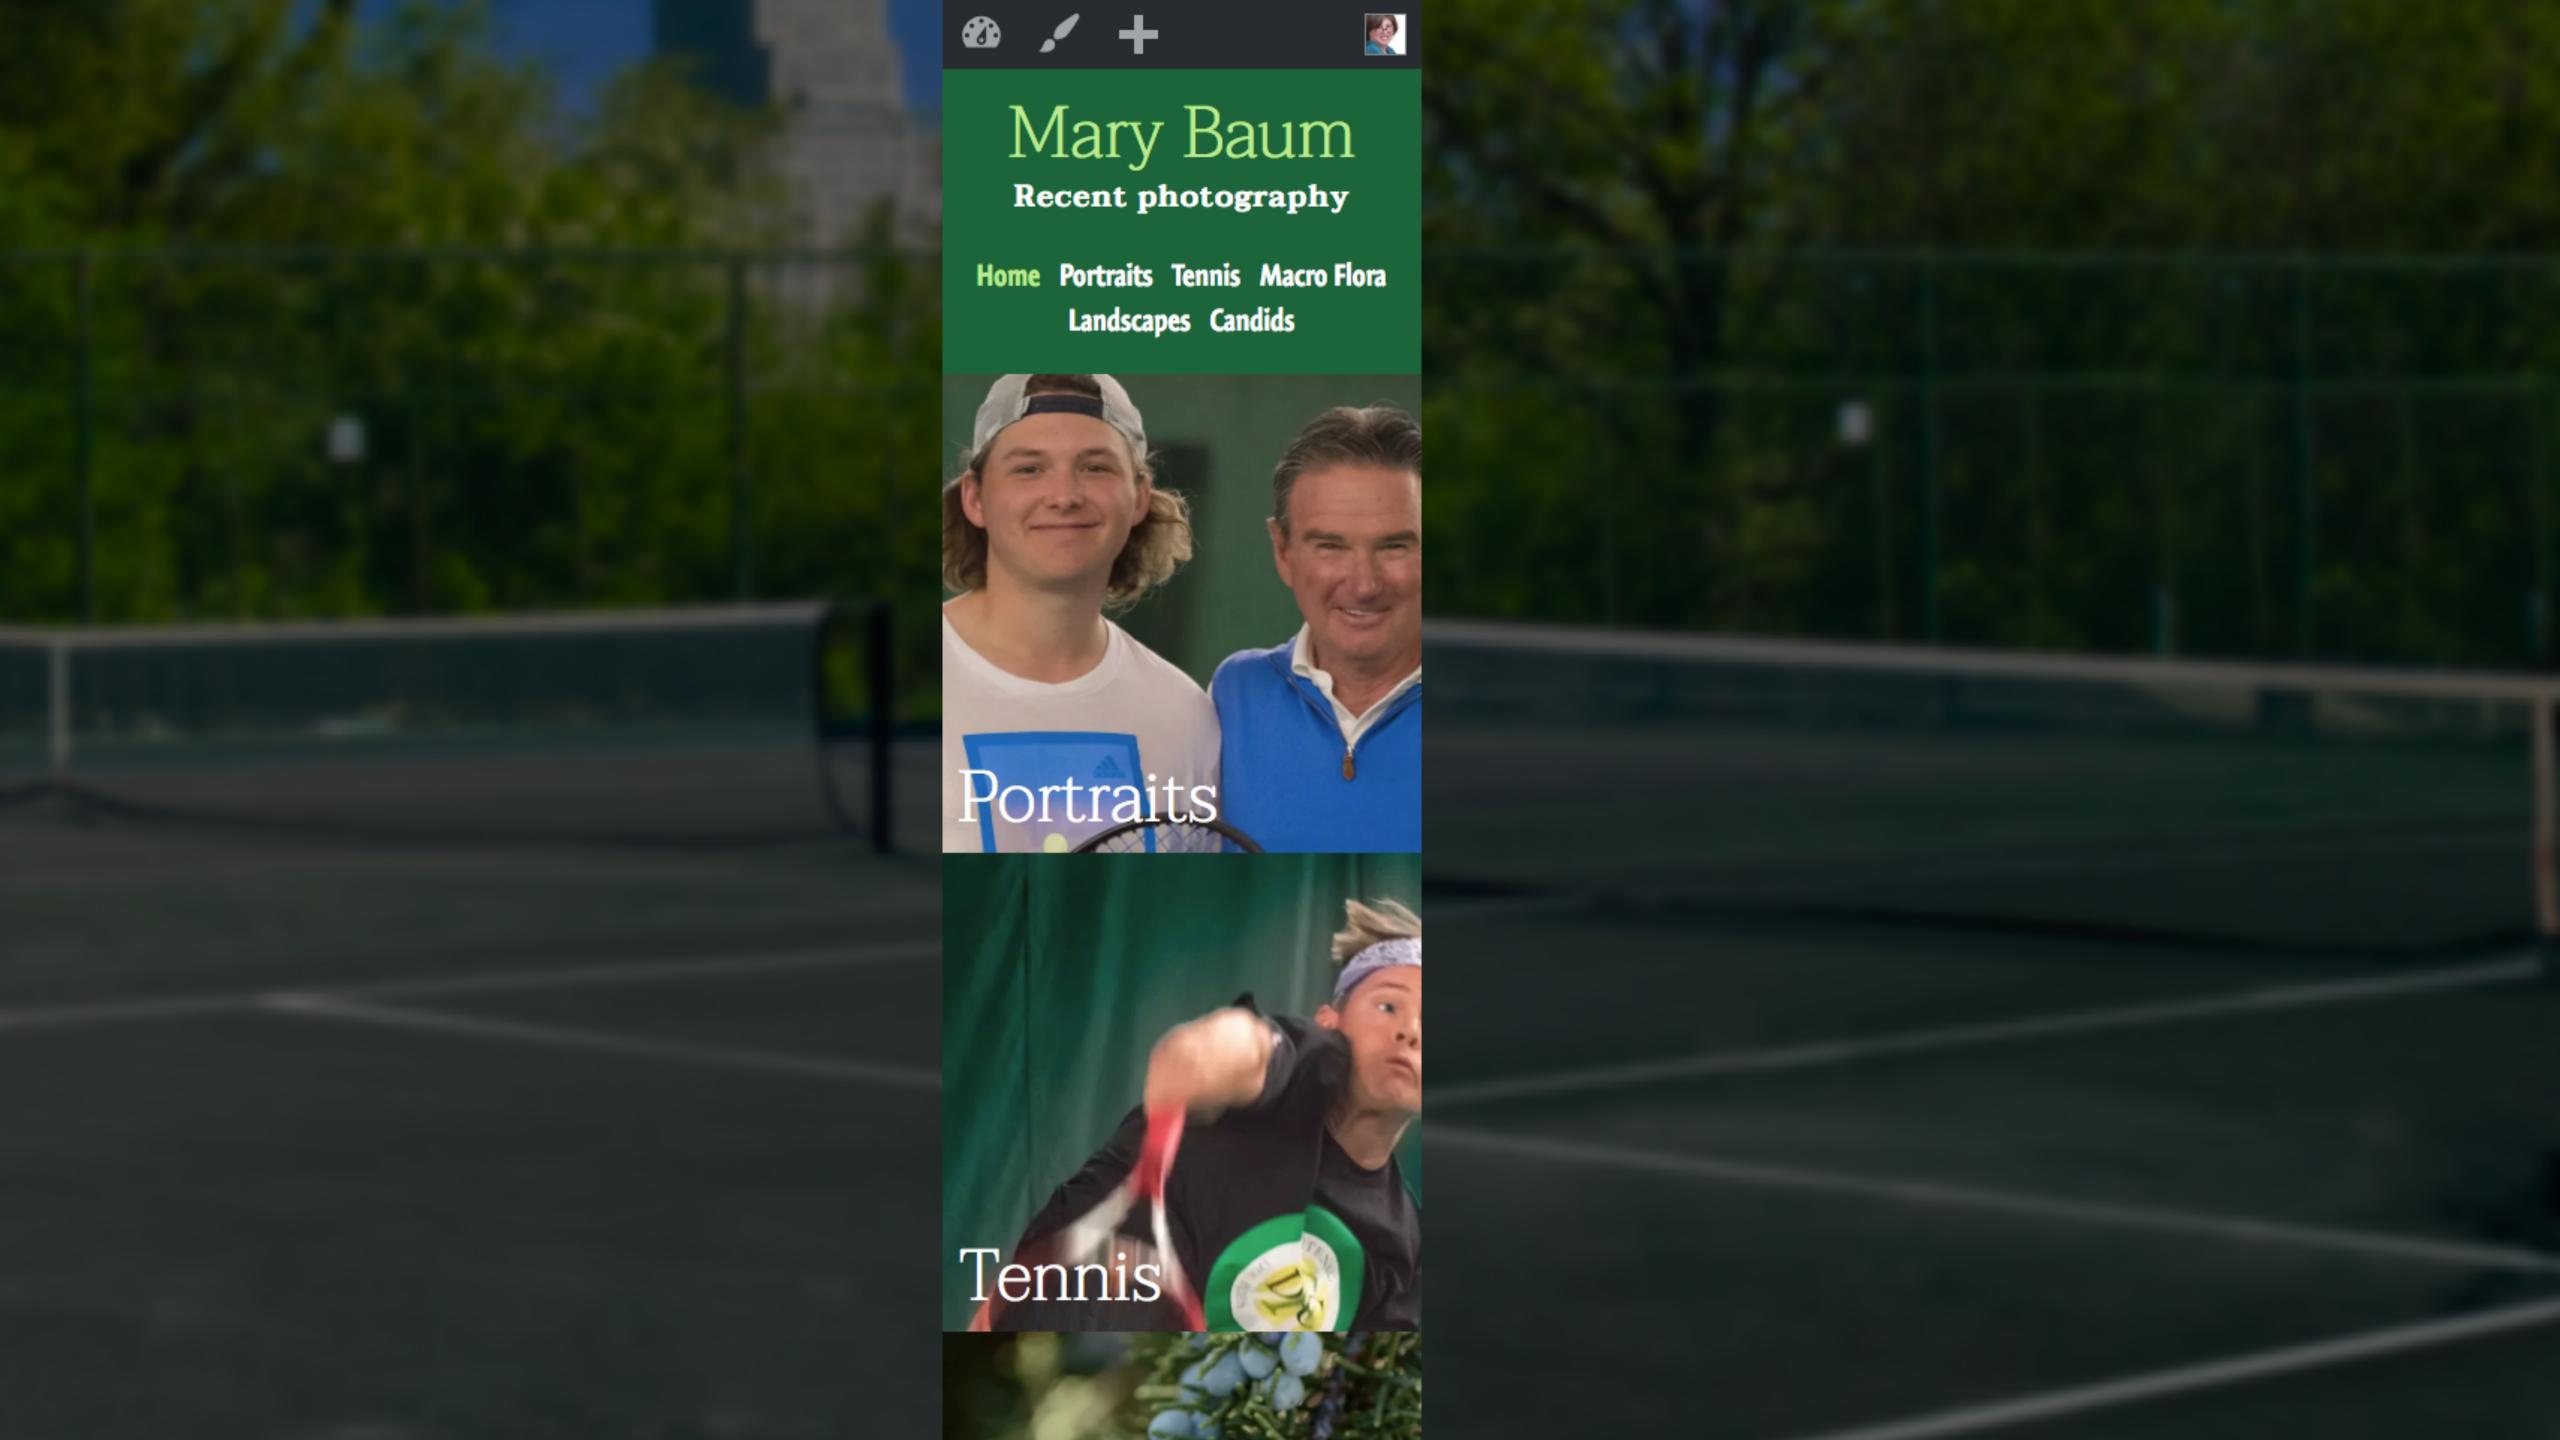

```
--- homegrid1,
  - homegrid2,
-----. homegrid3,
   → .homegrid1 .widget-wrap {

→ display: grid;
       -Ngrid-template-columns: 1fr;
        ∍grid-gap:.1rem;
```



```
@media.all.and.(min-width:.30em){
  -N.homegrid1..widget-wrap.{
  display: grid;
   Ngrid-template-columns: 1fr.1fr;
   ⊮grid-gap:.1rem;
```



```
@media.all.and.(min-width:.64em){
display:.grid;
 → grid-template-columns: 1fr 1fr 1fr;
  ⊮grid-gap:.0;
```



# We're here for two reasons. Jen Simmons Rachel Andrew





- http://labs.jensimmons.com/
- http://jensimmons.com/post/ feb-27-2017/learn-css-grid











# What it's not:

- A plugin
  - A framework
  - A page-builder
  - A panacea (much)





### SUSTAINING PARTNERS

### THESE ORGANIZATIONS HAVE MADE TENNIS THEIR FULL-TIME FOCUS.

From the clubs and parks w